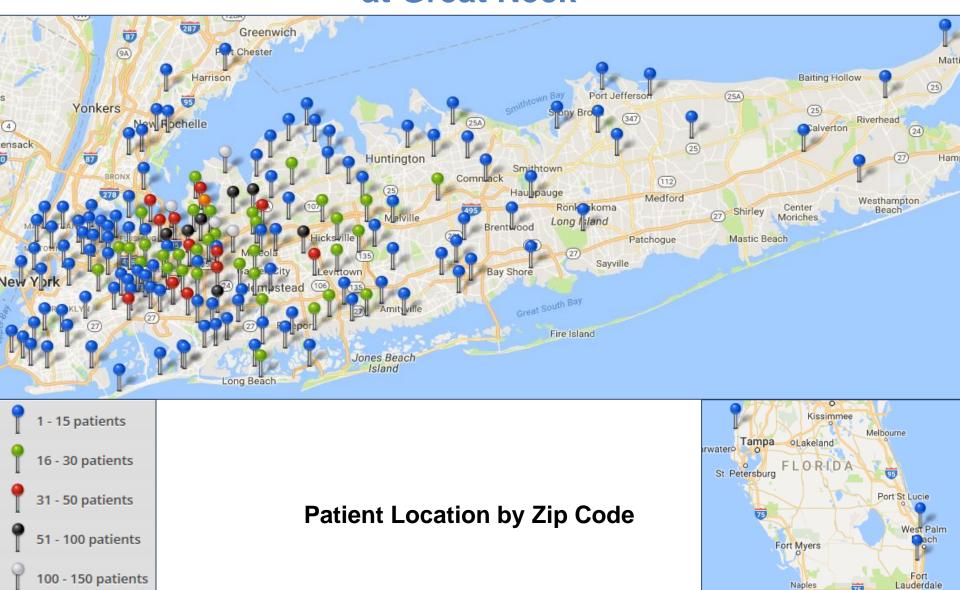

#### Northwell Geriatrics and Palliative Faculty Practice at Great Neck

200+

Miami