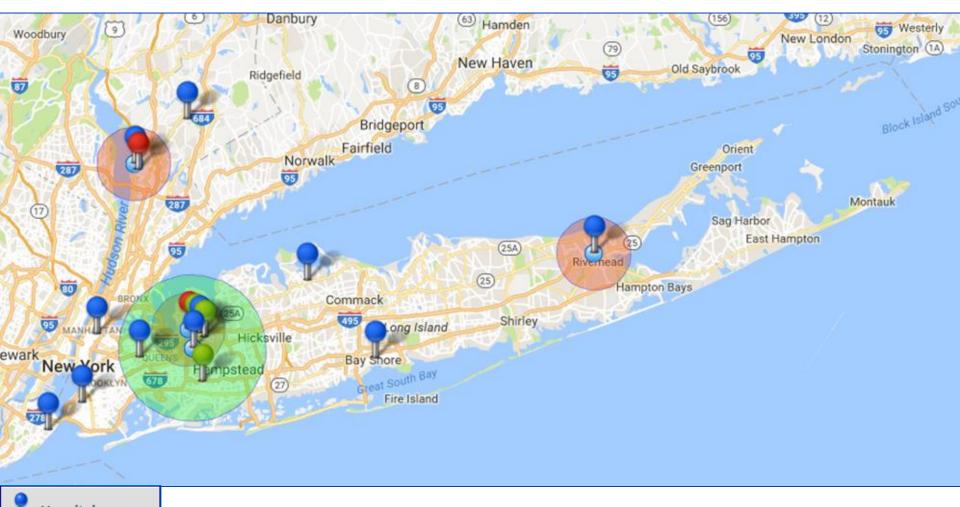

#### 2019 Northwell Map

#### **Northwell Health Geriatric and Palliative Medicine Services**

\*Each orange radius represents areas with outpatient palliative programs.

\*Green radius = Central Region

#### **Central Region** Home Care Care Giver Support and Resources SNF **Outpatient** Sub-acute Data Geriatrics Rehab Quality Palliative Long term Medicine Education Hospice Supportive Research Oncology Inpatient Geri-HospitalistGeriPal consult Mindful Care House Unit Hospice GaP-ED Calls program • GFS