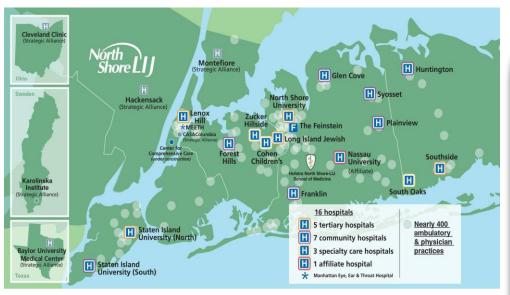

#### North Shore LIJ Health System 2013

#### **Key Facts**

- □ 16 Hospitals (More than 6,000 hospital and long term care beds)\*
- 3 Skilled Nursing Facilities
- Nearly 400 Ambulatory and Physician Practices
- ☐ 34 Nursing Home/Senior Living Affiliates
- ☐ The Feinstein Institute for Medical Research
- Comprehensive Continuum of Care
- Strategic Alliances

7 Million People Served 4 Million
Patient Contracts

Revenue of More than \$6.7 Billion

**283,700** Hospital Discharges

133,340

640,000

**Ambulatory Surgeries** 

**Emergency Visits** 

25,600 Births

- ☐ 14<sup>th</sup> Largest Healthcare System in the US ☐ More than 46,000 Employees\*
  - More than 9,440 Physicians
  - More than 10,000 Nurses
  - More than 1,500 Medical Residents and Fellows
- ☐ More than \$608.6 Million (10.5% of Operating Expenses) Contributed in Community Benefit Offering
- ☐ Recipient of the National Quality Forum's 2010 National Quality Healthcare Award