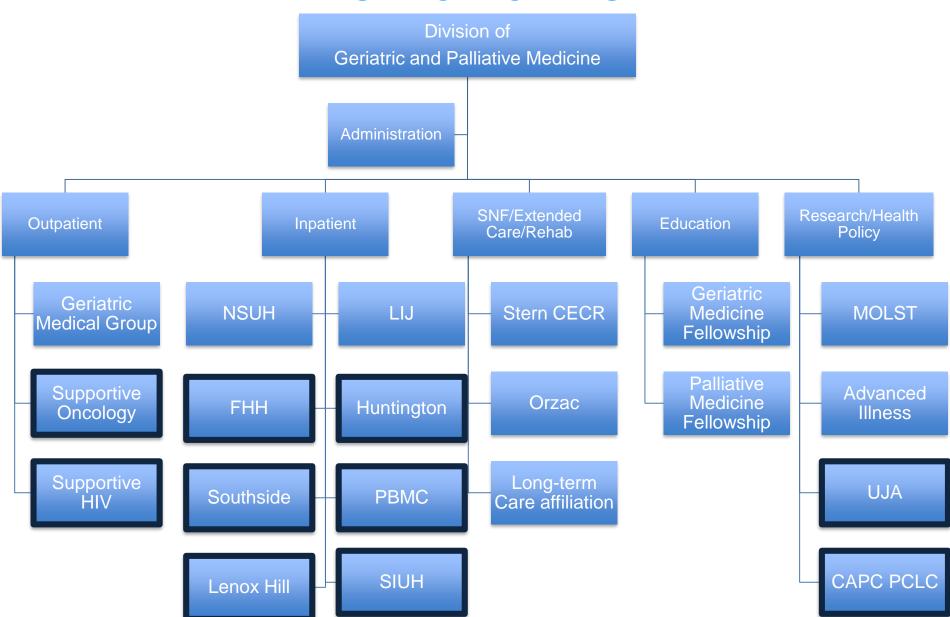

10,000 Nurses
  - More than 1,500 Medical Residents and Fellows
- ☐ More than \$608.6 Million (10.5% of Operating Expenses) Contributed in Community Benefit Offering
- ☐ Recipient of the National Quality Forum's 2010 National Quality Healthcare Award



#### 2019 Northwell Map





#### **Division of Geri-Pal 2013**



#### Geriatrics and Palliative Care: Leaning In

Morrison RS. JPM 2013





#### **Assess: Information Gathering**

- → Inpatient: NSUH, LIJ, NUMC, Lenox Hill, Glen Cove
- → Skilled Nursing Facility: CECR, Orzac, Ozanam Hall
- → Outpatient: Martha Stewart Center for Living MSSM, Monter Cancer Center, Pulmonary
- → Community: Viscardi Center, Project Independence, Alzheimer's Association, Glen Cove Film Festival



#### **Division of Geri-Pal 2019**



#### **Then and Now**



## Tip #2- Document what you have and what you hope to accomplish



#### **Northwell Health Geriatric and Palliative Medicine Services 2014**

|                         | Geriatric<br>Outpatient<br>Office | Geriatric<br>Inpatient<br>Consult | Palliative<br>Outpatient<br>Service | Palliative<br>Inpatient<br>Service | Skilled<br>Nursing<br>Facility | Hospice<br>Beds | Geriatric<br>Medicine<br>Fellowship | Hospice and<br>Palliative<br>Medicine<br>Fellowship | NICHE<br>Hospital | Magnet<br>Hospital | Joint<br>Commission<br>Palliative<br>Certification | Caregiver<br>Support |
|-------------------------|-----------------------------------|-----------------------------------|-------------------------------------|------------------------------------|--------------------------------|------------