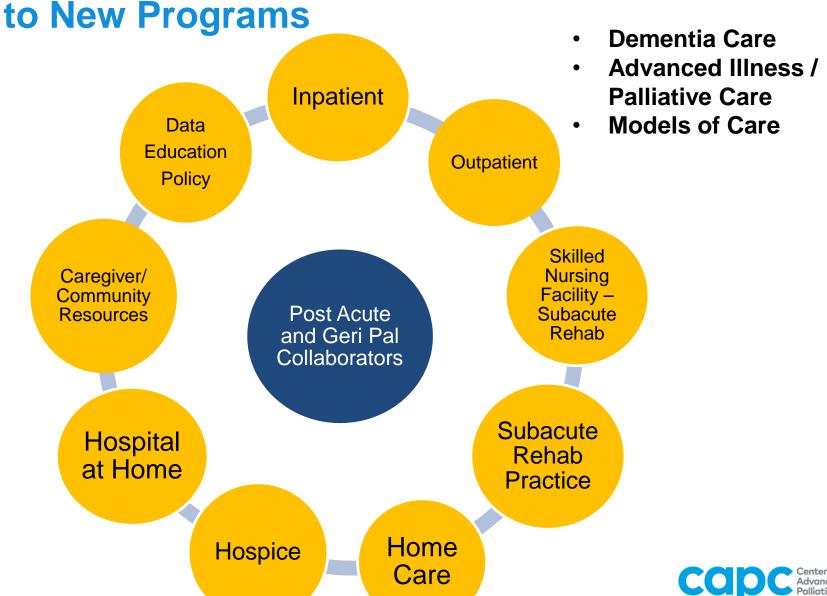

### Post-Acute Services & System Integration

Post Acute and GeriPal Collaboration leading

#### **Partnerships**

Krasnoff Quality
Management
Institute

Cardiology (LVAD Program)

Neurology

Litwin Zucker Research Center

Supportive Oncology

Pulmonology (Respiratory Care Unit)