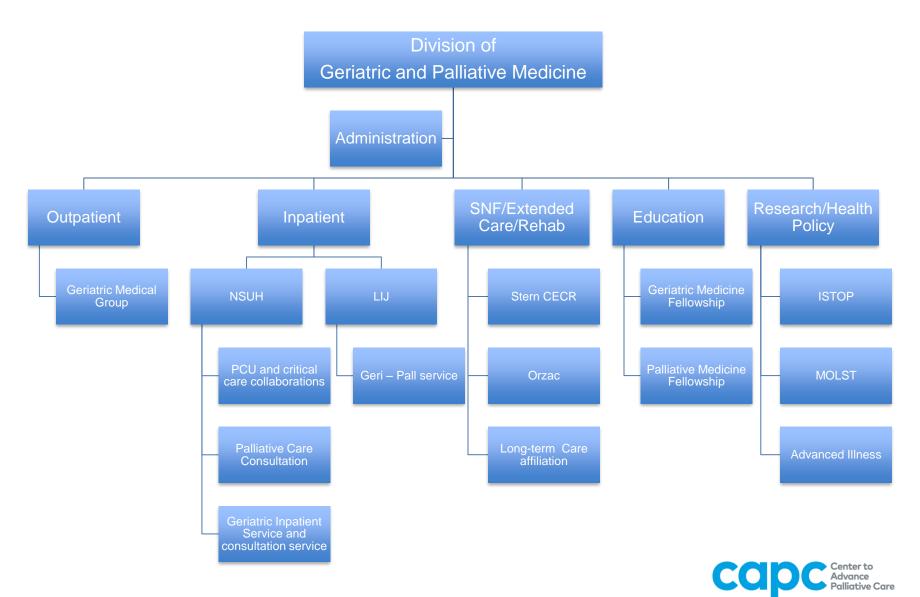

#### **Division of Geri-Pal 2013**

#### **Assess: Information Gathering**

- → Inpatient: NSUH, LIJ, NUMC, Lenox Hill, Glen Cove
- → Skilled Nursing Facility: CECR, Orzac, Ozanam Hall
- → Outpatient: Martha Stewart Center for Living MSSM, Monter Cancer Center, Pulmonary
- → Community: Viscardi Center, Project Independence, Alzheimer's Association, Glen Cove Film Festival