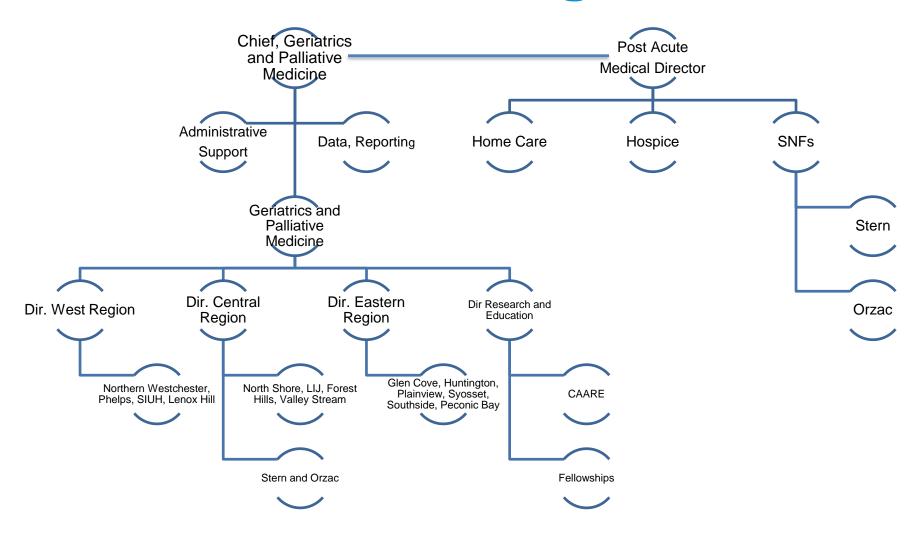

monology (Respiratory Care Unit)

#### Tip #5- Keep data!



## KQMI GAP Inpatient Dashboard



#### Accomplishments

- → Developed excellent multi-disciplinary teams
- Expanded Joint Commission certification
- Expanded ambulatory practices
- Addressing and Expanding Care Giving Support and Resources
- Created Data partnership
- Collaborating with Post Acute Services
  - Sub-acute Care
  - Hospice
  - Home Care



#### **Learning Points**

- → Assess current status
- → Identify Stakeholders and champions
- Set goals for the year
- Review accomplishments
- → Use metrics
- → Be evidence based go to literature
- Be credible and reliable (have credible partners)
- Know patient population
- → Get leadership buy-in



## Tip #6- Have plan for the future



#### **Future Table of Organization**





#### Questions?

Please type your question into the questions pane on your WebEx control panel.

| ∨ Q&A                     |           | ×         |
|---------------------------|-----------|-----------|
| All (0)                   |           |           |
|                           |           |           |
|                           |           |           |
|                           |           |           |
| Enter your question here. |           |           |
|                           |           |           |
|                           | Send Send | Privately |





#### **LEAD THE CHARGE FOR CHANGE**

tippingpointchallenge.capc.org