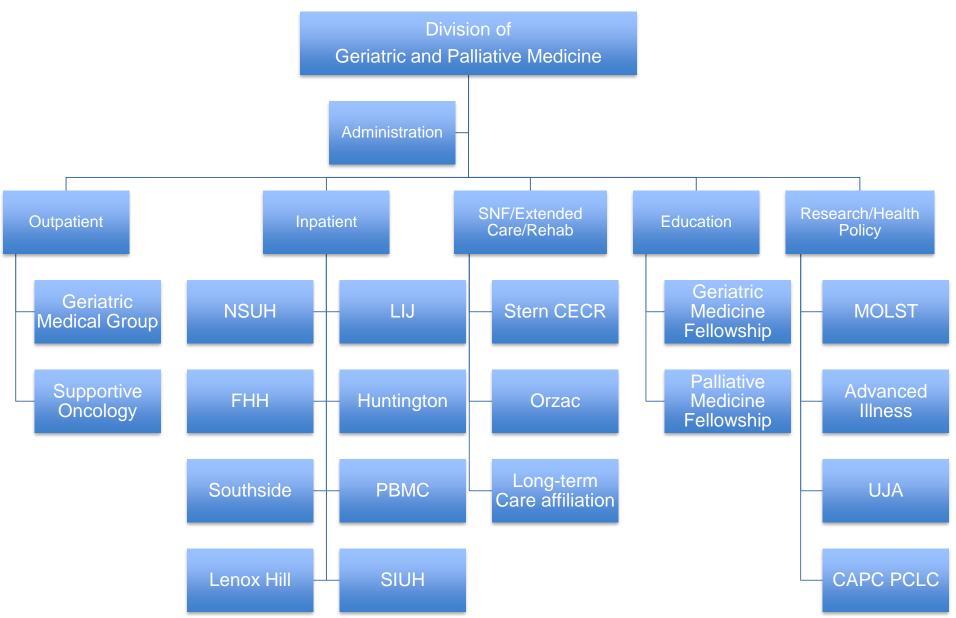

Physicians
  - More than 10,000 Nurses
  - More than 1,500 Medical Residents and Fellows
- ☐ More than \$608.6 Million (10.5% of Operating Expenses) Contributed in Community Benefit Offering
- ☐ Recipient of the National Quality Forum's 2010 National Quality Healthcare Award



#### 2019 Northwell Map





#### **Division of Geri-Pal 2013**



#### Geriatrics and Palliative Care: Leaning In

Morrison RS. JPM 2013





#### **Assess: Information Gathering**

- → Inpatient: NSUH, LIJ, NUMC, Lenox Hill, Glen Cove
- → Skilled Nursing Facility: CECR, Orzac, Ozanam Hall
- → Outpatient: Martha Stewart Center for Living MSSM, Monter Cancer Center, Pulmonary
- → Community: Viscardi Center, Project Independence, Alzheimer's Association, Glen Cove Film Festival



#### **Division of Geri-Pal 2019**



#### **Then and Now**



## Tip #2- Document what you have and what you hope to accomplish



#### **Northwell Health Geriatric and Palliative Medicine Services 2014**

|                         | Geriatric<br>Outpatient<br>Office | Geriatric<br>Inpatient<br>Consult | Palliative<br>Outpatient<br>Service | Palliative<br>Inpatient<br>Service | Skilled<br>Nursing<br>Facility | Hospice<br>Beds | Geriatric<br>Medicine<br>Fellowship | Hospice and<br>Palliative<br>Medicine<br>Fellowship | NICHE<br>Hospital | Magnet<br>Hospital | Joint<br>Commission<br>Palliative<br>Certification | Caregiver<br>Support |
|-------------------------|-----------------------------------|-----------------------------------|-------------------------------------|------------------------------------|--------------------